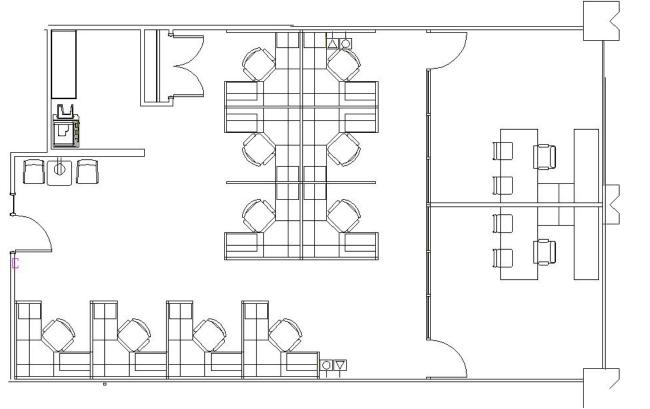

#### **SUITE FEATURES**

- Incredible furnished Spec Suite available immediately!
- Move in ready
- 10 workstations
- 2 executive glass walled furnished offices
- Access to shared kitchen, tenant lounge, and 2 conference rooms
- · High-end finishes throughout

#### **SPACE PLAN**