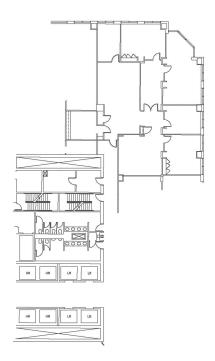

### **SUITE FEATURES**

SIXTH FLOOR PLAN

- Glass entry in elevator lobby
- Very high-end finishes throughout with luxurious details
- 9 private offices with full demising walls
- · Kitchen within space
- · Glass doors to every office
- Large and small conference room
- · Beautiful views with floor to ceiling windows
- Esplanade-at-Locust-Point-Amenities

## **SPACE PLAN**