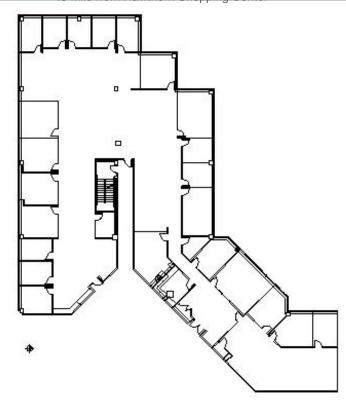

## **SPACE PLAN**

### **SUITE FEATURES**

- Available Mid 2024
- Large Reception Area
- 20 Private Offices
- 2 Large Conference Rooms
- Break Room
- Server Room
- · Open Space
- On-Site Management
- Building Conference Room
- Shower Rooms with Lockers in 1st Floor Restrooms
- Great Location Immediately Off of Elevator Lobby
- Close Proximity to Restaurants, Shopping,
  - Hotels
- Convenient Access to I-94
- 5 Mile from Hawthorn Shopping Center