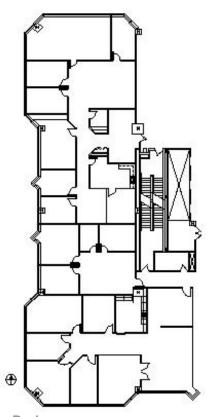

Suite 720-730-750 2150 E. Lake Cook Road, Buffalo Grove, IL 60089

# HAMILTON www.hamiltonpartners.com PARTNERS



### **DETAILS**

 Square Feet:
 7,375 S.F.

 Net Rent:
 \$17.00/S.F.

 OP. Expense:
 \$8.66/S.F.

 Tax:
 \$2.75/S.F.

\$28.41/S.F.

**SPACE PLAN** 

**Gross Rent:** 

### **SUITE FEATURES**

- Riverwalk Amenities
- Combination of Suites 720, 730 & 750
- Building Conference Room
- Conference & Training Center to Seat 75-80
- · Attached 5-Level Parking Deck
- Cafeteria
- On-Site Management
- Fitness Center
- Manned Security
- Fiber Optics And Cable
- · Overlooking Adjacent Forest Preserve
- Nearby Amenities Include Westin Hotel & Conf.

Center

• Quick Access To Interstate 294

### **SEVENTH FLOOR PLAN**





## **HAMILTON PARTNERS - Sponsoring Broker**

#### **Brian Lunt**

■ blunt@hpre.com

P 847-459-2249

F 847-459-8918