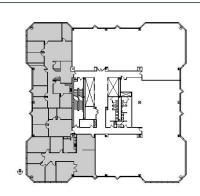

### **DETAILS**

 Square Feet:
 7,375 S.F.

 Net Rent:
 \$17.00/S.F.

 OP. Expense:
 \$8.66/S.F.

 Tax:
 \$2.75/S.F.

\$28.41/S.F.

**SPACE PLAN** 

**Gross Rent:** 

### **SEVENTH FLOOR PLAN**