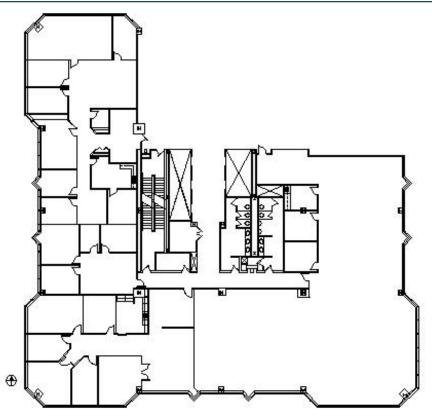

Suite 705-720-730-750 2150 E. Lake Cook Road, Buffalo Grove, IL 60089



### **DETAILS**

 Square Feet:
 14,142 S.F.

 Net Rent:
 \$17.00/S.F.

 OP. Expense:
 \$8.66/S.F.

 Tax:
 \$2.75/S.F.

\$28.41/S.F.

### **SUITE FEATURES**

- Riverwalk Amenities
- Combination of Suites 705,720, 730 & 750
- Building Conference Room
- Conference & Training Center to Seat 75-80
- Attached 5-Level Parking Deck
- Cafeteria
- On-Site Management
- Fitness Center
- Manned Security
- Fiber Optics And Cable
- · Overlooking Adjacent Forest Preserve
- Nearby Amenities Include Westin Hotel & Conf.

Center

• Quick Access To Interstate 294

## **SEVENTH FLOOR PLAN**



# **SPACE PLAN**

**Gross Rent:** 



**HAMILTON PARTNERS - Sponsoring Broker** 

# **Brian Lunt**

■ blunt@hpre.com

P 847-459-2249

F 847-459-8918