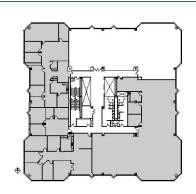

Suite 705-720-730-750 2150 E. Lake Cook Road, Buffalo Grove, IL 60089



### **DETAILS**

 Square Feet:
 14,142 S.F.

 Net Rent:
 \$17.00/S.F.

 OP. Expense:
 \$8.66/S.F.

 Tax:
 \$2.75/S.F.

\$28.41/S.F.

### **SUITE FEATURES**

- Riverwalk Amenities
- Combination of Suites 705,720, 730 & 750
- Building Conference Room
- Conference & Training Center to Seat 75-80
- Attached 5-Level Parking Deck
- Cafeteria
- On-Site Management
- Fitness Center
- Manned Security
- Fiber Optics And Cable
- · Overlooking Adjacent Forest Preserve
- Nearby Amenities Include Westin Hotel & Conf.

Center

• Quick Access To Interstate 294

## **SEVENTH FLOOR PLAN**



# **SPACE PLAN**

**Gross Rent:** 



**HAMILTON PARTNERS - Sponsoring Broker** 

# **Brian Lunt**

■ blunt@hpre.com

P 847-459-2249

F 847-459-8918