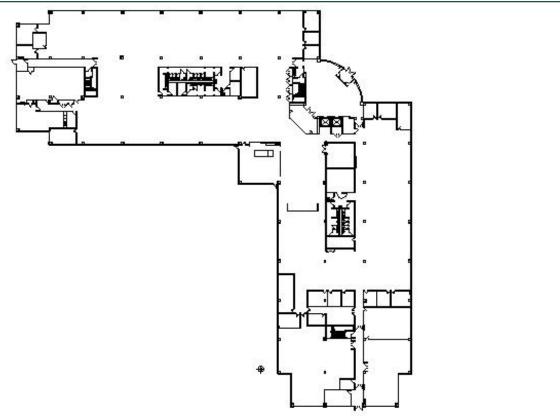

## FIRST FLOOR PLAN

#### **DETAILS**

 Square Feet:
 47,334 S.F.

 Net Rent:
 \$17.00/S.F.

 OP. Expense:
 \$8.76/S.F.

 Tax:
 \$3.01/S.F.

\$28.77/S.F.