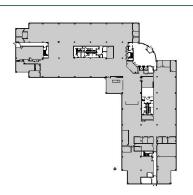

## FIRST FLOOR PLAN

#### **DETAILS**

 Square Feet:
 47,334 S.F.

 Net Rent:
 \$17.00/S.F.

 OP. Expense:
 \$8.76/S.F.

 Tax:
 \$3.01/S.F.

\$28.77/S.F.