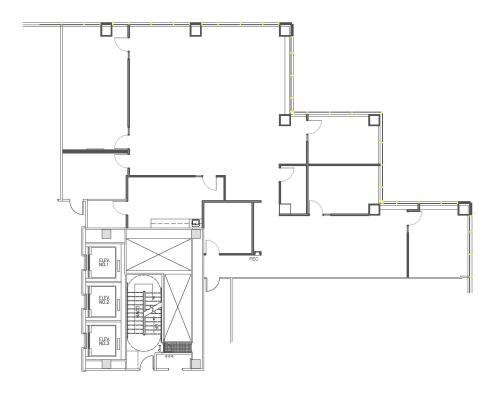

### **SUITE FEATURES**

- 3 large perimeter offices
- Kitchen
- · Glass entry off elevator lobby
- Incredible views of 1901 water feature/development
- Phone Room
- Large conference room

**NINTH FLOOR PLAN** 

### **SPACE PLAN**