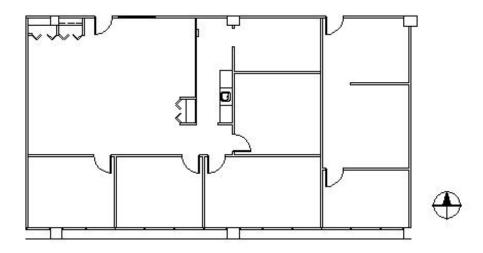

## **DETAILS**

**Square Feet:** 2,803 S.F. **Net Rent:** \$13.00/S.F. OP. Expense: \$8.64/S.F. \$2.22/S.F. Tax:

**Gross Rent:** \$23.86/S.F.

**SPACE PLAN** 

## **SUITE FEATURES**

- Combination of Suites 268 & 295
- Will Vacate
- Large Reception / Open Area
- Break Room
- 4 Private Offices
- 1 Conference Room or Executive Office
- I Interior Office
- Building Conference Room
- 3-Story Atrium Lobby
- Key Card Access Security System
- · Great Visibility along Lake Cook Road
- · Convenient to shops, hotels and restaurants including the new North Shore Westin