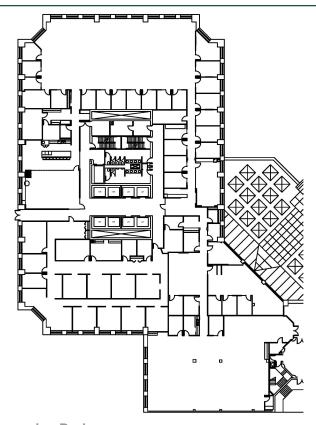

# 2001 Butterfield Road

Suite 300 2001 Butterfield Road, Downers Grove, IL 60515





#### **DETAILS**

 Square Feet:
 29,507 S.F.

 Net Rent:
 \$19.75/S.F.

 OP. Expense:
 \$10.03/S.F.

 Tax:
 \$2.57/S.F.

 Gross Rent:
 \$31.82/S.F.

#### **SUITE FEATURES**

- Largest full floor opportunity at Esplanade!
- 36 private offices
- 6 conference rooms in various sizes and configurations
- Large glass break room capable of whole company gatherings
- · Direct access to outdoor roof deck
- Can expand by another 7,219 RSF on floor

#### THIRD FLOOR PLAN



# **SPACE PLAN**



# **HAMILTON PARTNERS - Sponsoring Broker**

# **Philip Sheridan**

phil\_sheridan@hpre.com

P 6307195567 C 6303032108

#### **David Andrews**

da@hpre.com

C 6303270566