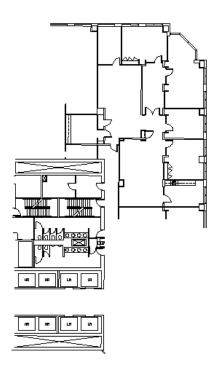

## **SUITE FEATURES**

SIXTH FLOOR PLAN

- · Click here for Virtual Tour
- 5 large private offices
- Beautiful millwork throughout
- Executive corner suite with private entrance and conference
- Built-in cabinets
- Great views with corner space and floor to ceiling windows
- Kitchen
- Esplanade-at-Locust-Point-Amenities

# **SPACE PLAN**