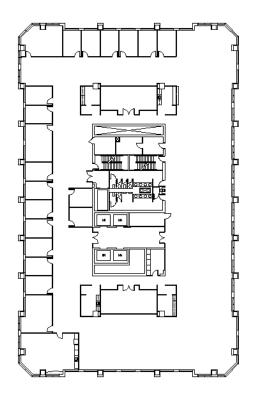

**EIGHTEENTH FLOOR PLAN** 

## **SPACE PLAN**

### **SUITE FEATURES**

- Virtual Tour Here
- · Rare full floor opportunity at the Esplanade
- Desirable build out with 23 exterior offices with 4 corner offices
- · 2 kitchens with sinks
- · Optimal mix of open space and offices
- Unparalleled 360 degree views of Arboretum and city
- Esplanade-at-Locust-Point-Amenities