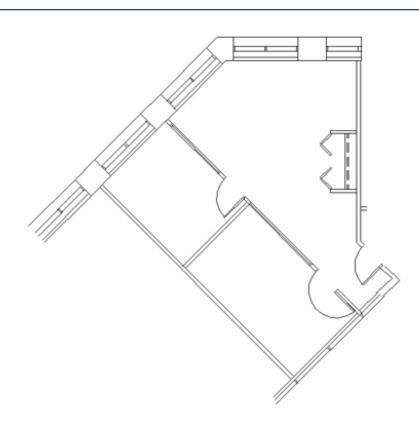

### SPACE PLAN

### SUITE FEATURES

- Incredible first floor opportunity
- Strong identity near building elevator lobby
- 11 ft ceiling height!
- Two private offices with glass walls
- Open area with room for 2-3 cubes
- Floor to ceiling windows!
- New spec finishes!
- Furniture can be available