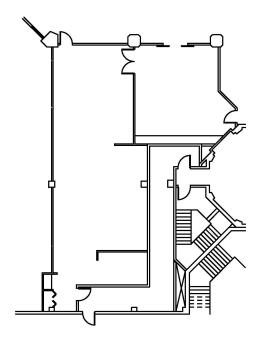

### 2001 Butterfield Road

Suite 105 2001 Butterfield Road, Downers Grove, IL 60515





#### **DETAILS**

 Square Feet:
 2,408 S.F.

 Net Rent:
 \$19.75/S.F.

 OP. Expense:
 \$10.03/S.F.

 Tax:
 \$2.57/S.F.

 Gross Rent:
 \$31.82/S.F.

### **SUITE FEATURES**

- · Great for a Medical Office
- Unparalleled Main Lobby exposure
- 12 foot ceiling height
- · Great access to all of Esplanade's amenities
- · Large bullpen for workstations
- Glass Boardroom



FIRST FLOOR PLAN

### **SPACE PLAN**



# **HAMILTON PARTNERS - Sponsoring Broker**

### **Philip Sheridan**

phil\_sheridan@hpre.com

P 6307195567 C 6303032108

## **David Andrews**

da@hpre.com

C 6303270566