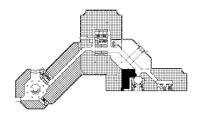

### 2001 Butterfield Road

Suite 105 2001 Butterfield Road, Downers Grove, IL 60515





#### **DETAILS**

 Square Feet:
 2,408 S.F.

 Net Rent:
 \$19.75/S.F.

 OP. Expense:
 \$10.03/S.F.

 Tax:
 \$2.57/S.F.

 Gross Rent:
 \$31.82/S.F.

### **SUITE FEATURES**

- · Great for a Medical Office
- Unparalleled Main Lobby exposure
- 12 foot ceiling height
- · Great access to all of Esplanade's amenities
- · Large bullpen for workstations
- Glass Boardroom



FIRST FLOOR PLAN

### **SPACE PLAN**



# **HAMILTON PARTNERS - Sponsoring Broker**

### **Philip Sheridan**

phil\_sheridan@hpre.com

P 6307195567 C 6303032108

## **David Andrews**

da@hpre.com

C 6303270566