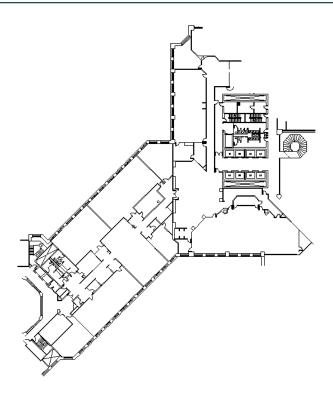

## **SECOND FLOOR PLAN**

## **SUITE FEATURES**

- Rare classroom training facility at the Esplanade Office complex
- 8-10 large classrooms
- Larger training room can be divided with folding divider wall
- · Catering kitchen within space
- 2 sets of washrooms with access to additional facilities
- Internal stairwell connects to 11,030 RSF of auditorium seating areas