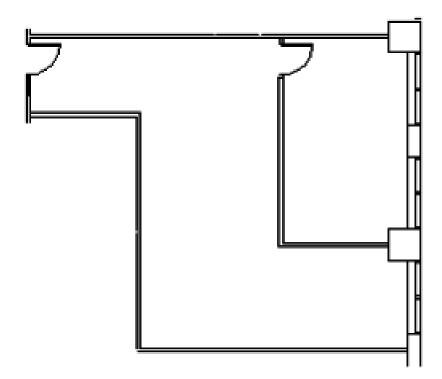

# **SPACE PLAN**

### **SUITE FEATURES**

- · Reception Area

• City views!

- Corner open office (can be enclosed)
- 20 by 15 feet Large Conference Room
- Conference room can be split into 2 nice offices
- Floor to ceiling windows allow for great natural light
- Esplanade-at-Locust-Point-Amenities