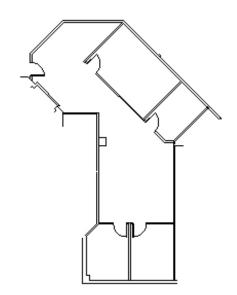

### **SUITE FEATURES**

SECOND FLOOR PLAN

- Overlooks Esplanade lobby
- · Reception area with bamboo flooring
- · 2 private offices
- Open work area for 4-5
- · Glass walled conference room
- Storage room
- Esplanade-at-Locust-Point-Amenities

## **SPACE PLAN**