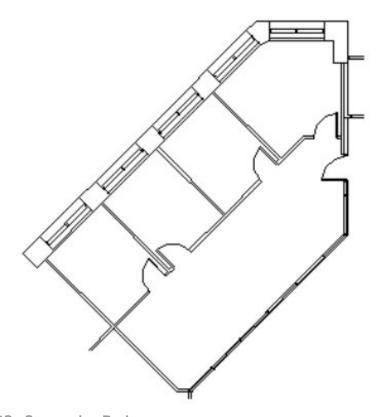

## **SPACE PLAN**

### **SUITE FEATURES**

- Esplanade rotunda lobby exposure
- · Reception area
- · Conference rooms
- · 3 private offices
- · Open area for workstations
- 11 ft ceilings
- Floor to ceiling window offices on either side of space!