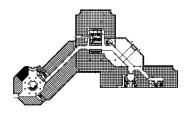

Suite 160 2001 Butterfield Road, Downers Grove, IL 60515





#### **DETAILS**

 Square Feet:
 1,265 S.F.

 Net Rent:
 \$19.75/S.F.

 OP. Expense:
 \$8.81/S.F.

 Tax:
 \$2.69/S.F.

 Gross Rent:
 \$31.82/S.F.

### **SUITE FEATURES**

- Esplanade rotunda lobby exposure
- · Reception area
- · Conference rooms
- · 3 private offices
- · Open area for workstations
- 11 ft ceilings
- Floor to ceiling window offices on either side of space!

## FIRST FLOOR PLAN



## **SPACE PLAN**



# **HAMILTON PARTNERS - Sponsoring Broker**

#### **David Andrews**

☐ da@hpre.com

C 6303270566

## Philip Sheridan

phil\_sheridan@hpre.com

P 6307195567 C 6303032108