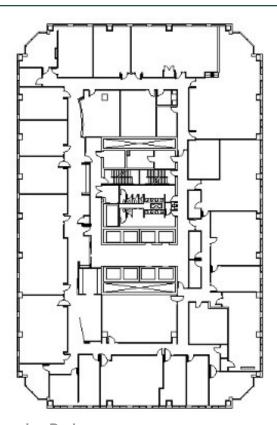

# HAMILTON PARTNERS



### **DETAILS**

**Square Feet:** 36,391 S.F. **Net Rent:** \$19.75/S.F. OP. Expense: \$8.81/S.F. \$2.69/S.F. Tax: **Gross Rent:** \$31.82/S.F.

## **SUITE FEATURES**

- The largest contiguous space now available at Esplanade!
- 90 tons dedicated supplemental A/C
- · High end finishes throughout
- · Floor to ceiling windows
- · Perfect layout for technology training and classrooms
- · Flexible planning with few columns
- Beautiful 360 degree views of the City and Morton Arboretum
- · Great IT infrastructure including supplemental A/C and fiber to the Premises



# **SPACE PLAN**



# **HAMILTON PARTNERS - Sponsoring Broker**

### **David Andrews**

da@hpre.com C 6303270566

# Philip Sheridan

phil\_sheridan@hpre.com

P 6307195567 C 6303032108



**SEVENTH & EIGHTH FLOOR**