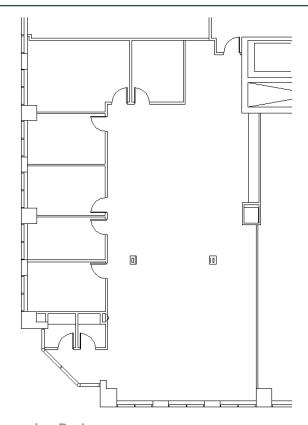

#### **SPACE PLAN**

#### **SUITE FEATURES**

- Fully furnished corner space with high-end steelcase furniture!
- · Beautiful views
- 5 external offices
- Supplemental A/C in IT room
- · Great identity with glass entry near elevators
- Large open area for workstations
- Galley kitchen in the open area