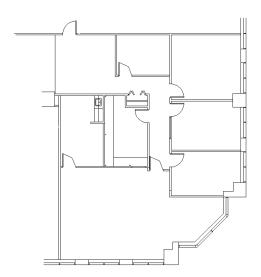

#### **SUITE FEATURES**

- **ELEVENTH FLOOR PLAN**
- 11th floor corner space with amazing views
- · Glass entry
- · Reception Area
- Large Corner Executive Office
- 2 Private Offices
- Conference Room
- · Kitchen area
- · Beautiful open are for workstations
- Workroom