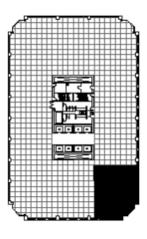

Suite 1110 2001 Butterfield Road, Downers Grove, IL 60515

# HAMILTON www.hamiltonpartners.com PARTNERS



#### **DETAILS**

 Square Feet:
 2,400 S.F.

 Net Rent:
 \$19.75/S.F.

 OP. Expense:
 \$9.42/S.F.

 Tax:
 \$2.68/S.F.

 Gross Rent:
 \$31.82/S.F.

#### **SUITE FEATURES**

- **ELEVENTH FLOOR PLAN**
- 11th floor corner space with amazing views
- · Glass entry
- · Reception Area
- Large Corner Executive Office
- 2 Private Offices
- Conference Room
- · Kitchen area
- · Beautiful open are for workstations
- Workroom



### **SPACE PLAN**



## **HAMILTON PARTNERS - Sponsoring Broker**

#### **David Andrews**

■ da@hpre.com

C 6303270566

### Philip Sheridan

phil\_sheridan@hpre.com

P 6307195567 C 6303032108