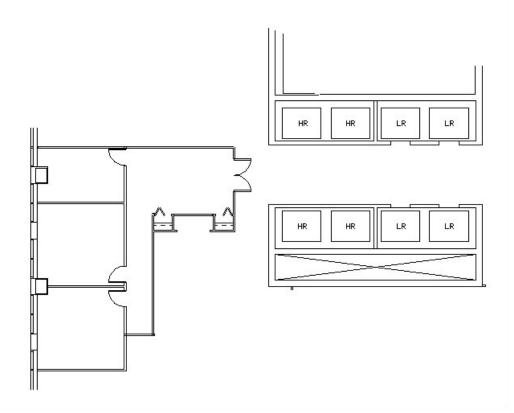

Suite 1022 2001 Butterfield Road, Downers Grove, IL 60515

# HAMILTON www.hamiltonpartners.com PARTNERS



### **SUITE FEATURES**

#### **TENTH FLOOR PLAN**

- Double glass entry in elevator lobby
- Floor to ceiling windows with phenomenal views
- Reception area with coat closet
- 3 private offices



#### **DETAILS**

 Square Feet:
 1,222 S.F.

 Net Rent:
 \$19.75/S.F.

 OP. Expense:
 \$8.81/S.F.

 Tax:
 \$2.69/S.F.

 Gross Rent:
 \$31.82/S.F.

### **SPACE PLAN**



## **HAMILTON PARTNERS - Sponsoring Broker**

#### **David Andrews**

☐ da@hpre.com

C 6303270566

### Philip Sheridan

phil\_sheridan@hpre.com

P 6307195567 C 6303032108