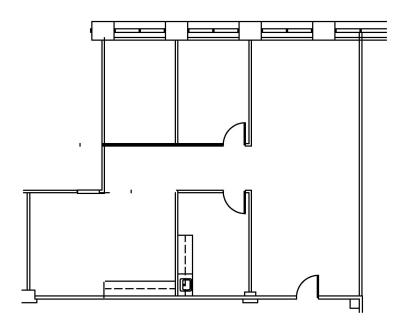

Suite 135 2001 Butterfield Road, Downers Grove, IL 60515





### **DETAILS**

 Square Feet:
 1,677 S.F.

 Net Rent:
 \$19.75/S.F.

 OP. Expense:
 \$10.03/S.F.

 Tax:
 \$2.57/S.F.

 Gross Rent:
 \$31.82/S.F.

### **SUITE FEATURES**

- Lobby level with great identity
- 11 foot ceilings and high-end finishes!
- Kitchen/breakroom
- 2 offices, could add one more office
- Esplanade-at-Locust-Point-Amenities



FIRST FLOOR PLAN

## **SPACE PLAN**



# **HAMILTON PARTNERS - Sponsoring Broker**

### **David Andrews**

■ da@hpre.com

C 6303270566

## **Philip Sheridan**

phil\_sheridan@hpre.com

P 6307195567 C 6303032108