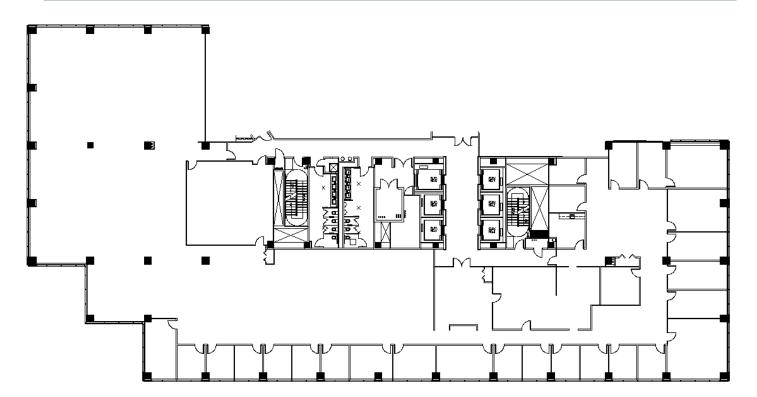

## **SUITE FEATURES**

- · Click here for virtual tour
- Incredible space available immediately!
- Largest space opportunity at 1901 Butterfield
- Efficient space plan with perimeter offices
- 24 private offices
- Glass entry in elevator lobby
- Interior training room
- 2 conference rooms
- Kitchen
- · Deep open area great for workstations
- Esplanade-at-Locust-Point-Amenities

FLOOR

FOURTH FLOOR

## **SPACE PLAN**

#### **DETAILS**

 Square Feet:
 20,050 S.F.

 Net Rent:
 \$19.75/S.F.

 OP. Expense:
 \$10.30/S.F.

 Tax:
 \$2.76/S.F.

 Gross Rent:
 \$32.26/S.F.