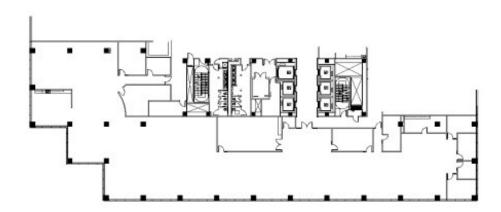

# HAMILTON www.hamiltonpartners.com PARTNERS



#### **DETAILS**

 Square Feet:
 14,786 S.F.

 Net Rent:
 \$19.75/S.F.

 OP. Expense:
 \$9.34/S.F.

 Tax:
 \$2.69/S.F.

 Gross Rent:
 \$32.26/S.F.

## **SUITE FEATURES**

- High Tech Space!
- · Glass entry in elevator lobby
- Large conference/training room with raised floor provides flexible configuration
- Board room
- 2 workroom/copy rooms
- IT room with dedicated supplemental A/C
- Beautiful eat-in kitchen & breakroom
- · One of the best views at Esplanade

## **NINTH FLOOR PLAN**



## **SPACE PLAN**



## **HAMILTON PARTNERS - Sponsoring Broker**

#### **David Andrews**

da@hpre.com

C 6303270566

## Philip Sheridan

phil\_sheridan@hpre.com

P 6307195567 C 6303032108