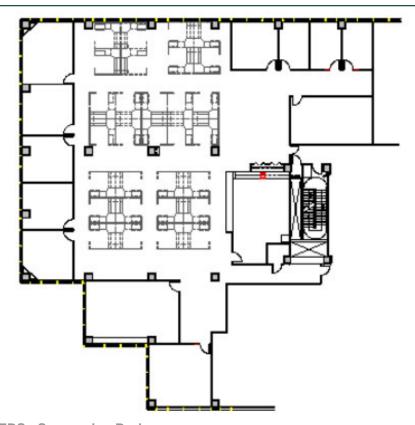

### **SUITE FEATURES**

- Beautiful Hayworth furniture available!!!
- · Perfect end-suite with northern views
- 10 private offices
- Offices along northern façade have incredible millwork glass walls
- 2 large conference rooms
- 34 existing workstations
- Large eat-in breakroom

## **SPACE PLAN**

**HAMILTON PARTNERS - Sponsoring Broker** 