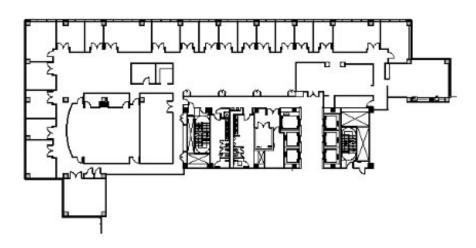

#### **DETAILS**

 Square Feet:
 14,220 S.F.

 Net Rent:
 \$19.75/S.F.

 OP. Expense:
 \$10.30/S.F.

**Tax:** \$2.76/S.F. **Gross Rent:** \$32.26/S.F.

### **SUITE FEATURES**

- Click here for Virtual Tour
- · Very high end executive space
- Double glass entry to all private offices
- · Elevator lobby exposure
- Beautiful reception area
- Large kitchen
- Training room with multiple floor outlets for flexibility
- Server room with dedicated A/C
- Space is divisible
- Esplanade-at-Locust-Point-Amenities

### FIFTH FLOOR PLAN



## **SPACE PLAN**



# **HAMILTON PARTNERS - Sponsoring Broker**

#### **David Andrews**

☐ da@hpre.com

C 6303270566

## Philip Sheridan

phil\_sheridan@hpre.com

P 6307195567 C 6303032108