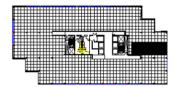

## 1901 Butterfield Road

Suite 905 1901 Butterfield Road, Downers Grove, IL 60515





#### **DETAILS**

 Square Feet:
 1,213 S.F.

 Net Rent:
 \$19.75/S.F.

 OP. Expense:
 \$10.30/S.F.

 Tax:
 \$2.76/S.F.

 Gross Rent:
 \$32.26/S.F.

#### **SUITE FEATURES**

- Efficient office layout for open office users!
- Internal multi function room can function as conference room and work room
- · Beautiful views of landscaping & complex
- Furniture available
- Esplanade-at-Locust-Point-Amenities

#### **NINTH FLOOR PLAN**



## **SPACE PLAN**



# **HAMILTON PARTNERS - Sponsoring Broker**

#### **David Andrews**

☐ da@hpre.com

C 6303270566

## **Philip Sheridan**

phil\_sheridan@hpre.com

P 6307195567 C 6303032108