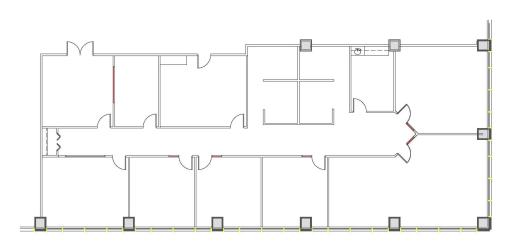

## SIXTH FLOOR FLOOR PLAN

# SUITE FEATURES

- Incredible corner space
- Double-glass entry doors with reception
- Glass conference room
- Perimeter private offices with sidelights
- Kitchen with break area
- Workroom