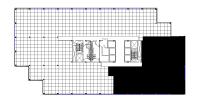

## **1901 Butterfield Road**

Suite 340 & 350 1901 Butterfield Road Downers Grove, IL 60515

# HAMILTON www.hamiltonpartners.com PARTNERS



#### DETAILS

| Square Feet: | 8,148 S.F.   |
|--------------|--------------|
| Net Rent:    | \$19.75/S.F. |
| OP. Expense: | \$9.34/S.F.  |
| Tax:         | \$2.89/S.F.  |
| Gross Rent:  | \$32.26/S.F. |

# SUITE FEATURES

- Efficient space with great elevator ID!
- 7 private offices
- Large board room or Training room in the corner
- Existing kitchen
- · Large open area lays out well for workstations
- High parking ratio availabe!
- 200 lineal feet of windowline surrounds the space

## THIRD FLOOR PLAN



#### SPACE PLAN



#### **HAMILTON PARTNERS - Sponsoring Broker**

David Andrews □ <u>da@hpre.com</u> C 6303270566

# Philip Sheridan

phil\_sheridan@hpre.cd
P 6307195567
C 6303032108