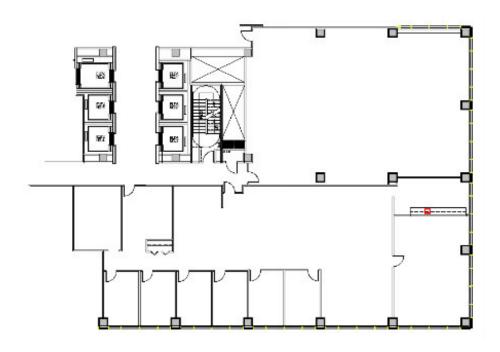

#### SPACE PLAN

# SUITE FEATURES

- Efficient space with great elevator ID!
- 7 private offices
- Large board room or Training room in the corner
- Existing kitchen
- · Large open area lays out well for workstations
- High parking ratio availabe!
- 200 lineal feet of windowline surrounds the space