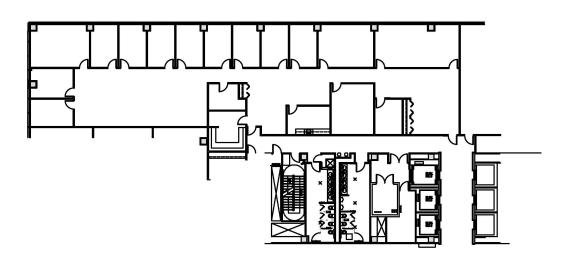

# SUITE FEATURES

- 2 large perimeter offices
- Kitchen
- Glass entry off elevator lobby
- Incredible views of 1901 water feature
- Large conference room

NINTH FLOOR PLAN

#### DETAILS

| Square Feet: | 6,797 S.F.   |
|--------------|--------------|
| Net Rent:    | \$19.75/S.F. |
| OP. Expense: | \$9.62/S.F.  |
| Tax:         | \$2.45/S.F.  |
| Gross Rent:  | \$32.26/S.F. |

## **SPACE PLAN**