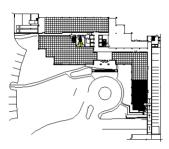

### **1901 Butterfield Road**

Suite 190 1901 Butterfield Road Downers Grove, IL 60515

# HAMILTON www.hamiltonpartners.com PARTNERS



## SUITE FEATURES

- First floor space with high ceilings
- 4 private offices
- Conference room
- Kitchen and workroom
- Open area has full height windows

## FIRST FLOOR PLAN



#### DETAILS

| Square Feet: | 3,493 S.F.   |
|--------------|--------------|
| Net Rent:    | \$19.75/S.F. |
| OP. Expense: | \$9.34/S.F.  |
| Tax:         | \$2.87/S.F.  |
| Gross Rent:  | \$32.26/S.F. |

#### **SPACE PLAN**



## HAMILTON PARTNERS - Sponsoring Broker

## **David Andrews**

<u>da@hpre.com</u>
C 6303270566

#### Philip Sheridan

phil sheridan@hpre.com
P 6307195567
C 6303032108

Paul O'Connor poconnor@hamiltonpartners.com C 6309210142