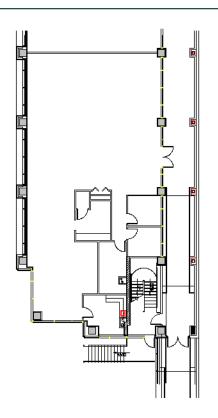

### **1901 Butterfield Road**

Suite 190 1901 Butterfield Road Downers Grove, IL 60515

# HAMILTON www.hamiltonpartners.com PARTNERS



## SUITE FEATURES

- First floor space with high ceilings
- 4 private offices
- Conference room
- Kitchen and workroom
- Open area has full height windows

## FIRST FLOOR PLAN



#### DETAILS

| Square Feet: | 3,493 S.F.   |
|--------------|--------------|
| Net Rent:    | \$19.75/S.F. |
| OP. Expense: | \$9.34/S.F.  |
| Tax:         | \$2.87/S.F.  |
| Gross Rent:  | \$32.26/S.F. |

#### **SPACE PLAN**



## HAMILTON PARTNERS - Sponsoring Broker

## **David Andrews**

<u>da@hpre.com</u>
C 6303270566

#### Philip Sheridan

phil sheridan@hpre.com
P 6307195567
C 6303032108

Paul O'Connor poconnor@hamiltonpartners.com C 6309210142