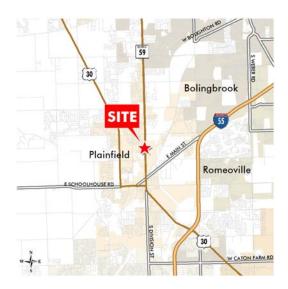

# Berkshire Place

3400 S. ROUTE 59, NWC 135TH ST & RT 59, PLAINFIELD, IL 60585









# PROPERTY INFO

+ Shopping Center: ±152,330 SF

+ Available Size: ±2,570 SF

+ Built in 2000

+ Zoning: B3

+ Excellent visibility on Route 59 and stron traffic counts

+ High income and population

- + All tenants have LED digital signage on the pylon on Route 59
- + Trade Area: Anchored by Jewel-Osco and other surrounding retailers Menards, Meijer, Goodwill, Massage Envy, UPS, Hair Cuttery, Jersey Mike's, and others
- + Ample Parking available
- + Traffic Counts: 31,700 vpd on Route 59 and 13,300 vpd on 135th St





## **Demographic Report**

|                     | 1 Miles   | 3 Miles   | 5 Miles  |
|---------------------|-----------|-----------|----------|
| Population          | 7,169     | 50,612    | 137,044  |
| Estimate Households | 2,001     | 14,456    | 41,238   |
| Median HH Incomes   | \$101,736 | \$105,099 | \$95,076 |
| Daytime Population  | 3,596     | 15,996    | 38,864   |

### **CONTACT US**

### **Lynne Brackett**

+1 630 573 7035 lynne.brackett@cbre.com www.cbre.com/lynne.brackett

#### **Pam Miszkowicz**

+1 630 573 1274 pam.miszkowicz@cbre.com www.cbre.com/pam.miszkowicz



## **FOR LEASE**

# Berkshire Place

13400 S. ROUTE 59, NWC 135TH ST & RT 59, PLAINFIELD, IL 60585



# SITE PLAN



#### Tenant Roster

| renant Noster |                     |        |            |  |  |
|-