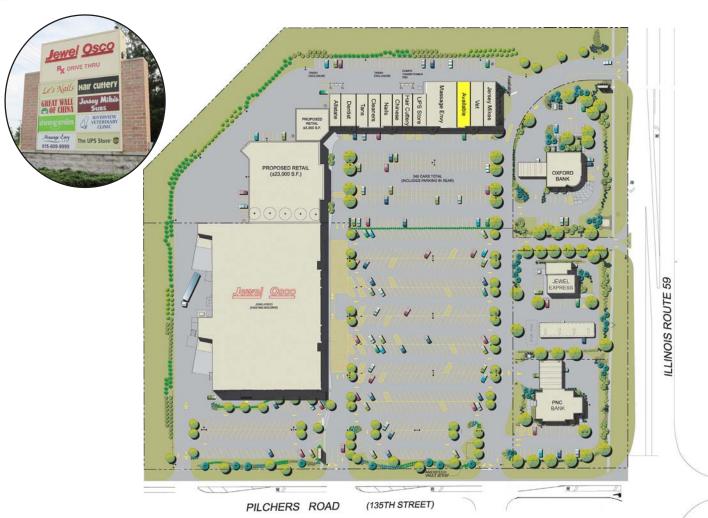

# SITE PLAN

#### Tenant Roster

| renant Noster |                     |        |            |  |  |
|---------------|---------------------|--------|------------|--|--|
| LOT 1         | TENANT              | SQ FT  | DIMENSIONS |  |  |
| Α             | JEWEL-OSCO          |        |            |  |  |
| LOT 2         | TENANT              | SQ FT  | DIMENSIONS |  |  |
| В             | PROPOSED RETAIL     | 23,000 |            |  |  |
| С             | PROPOSED RETAIL     | 3,350  |            |  |  |
| D             | ALLSTATE            |        |            |  |  |
| E             | SHINING SMILES      |        |            |  |  |
| F             | TANS                |        |            |  |  |
| G             | CLEANERS            |        |            |  |  |
| Н             | LEE'S NAILS         |        |            |  |  |
| I             | GREAT WALL OF CHINA |        |            |  |  |

#### Tenant Roster

| LOT 2 | TENANT            | SQ FT | DIMENSIONS   |
|-------|-------------------|-------|--------------|
| J     | HAIR CUTTERY      |       |              |
| K     | UPS STORE         |       |              |
| LOT 2 | MASSAGE ENVY      |       |              |
| M     | AVAILABLE         | 2,570 | 32.13' X 80' |
| N     | VETERINARY CLINIC |       |              |
| 0     | JERSEY MIKE'S     |       |              |
|       | TOTAL GLA         |       |              |
| LOT 3 | TENANT            | SQ FT | DIMENSIONS   |
| Р     | OXFORD BANK       |       |              |
| Q     | PNC BANK          |       |              |