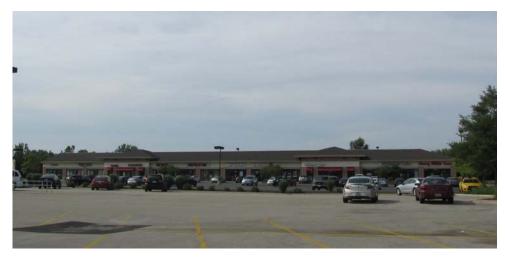

# Berkshire Place

3400 S. ROUTE 59, NWC 135TH ST & RT 59, PLAINFIELD, IL 60585

# PROPERTY INFO

+ Shopping Center: ±152,330 SF

+ Available Size: ±2,570 SF

+ Built in 2000

+ Zoning: B3

+ Excellent visibility on Route 59 and stron traffic counts

+ High income and population

- + All tenants have LED digital signage on the pylon on Route 59
- + Trade Area: Anchored by Jewel-Osco and other surrounding retailers Menards, Meijer, Goodwill, Massage Envy, UPS, Hair Cuttery, Jersey Mike's, and others
- + Ample Parking available
- + Traffic Counts: 31,700 vpd on Route 59 and 13,300 vpd on 135th St