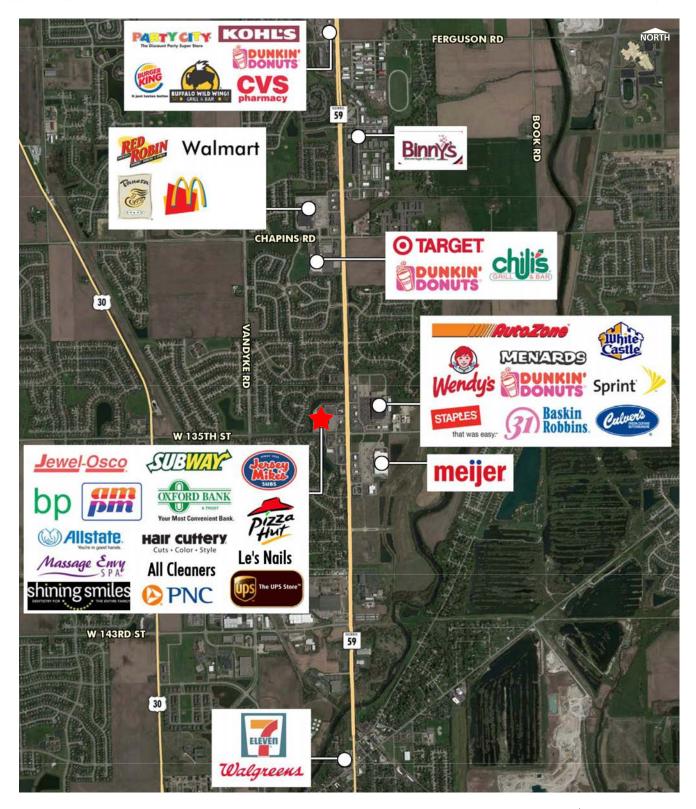

# **AERIAL**

# PROPERTY INFO

+ Shopping Center: ±152,330 SF

+ Available Size: ±2,570 SF

+ Built in 2000

+ Zoning: B3

+ Excellent visibility on Route 59 and stron traffic counts

+ High income and population

- + All tenants have LED digital signage on the pylon on Route 59
- + Trade Area: Anchored by Jewel-Osco and other surrounding retailers Menards, Meijer, Goodwill, Massage Envy, UPS, Hair Cuttery, Jersey Mike's, and others
- + Ample Parking available
- + Traffic Counts: 31,700 vpd on Route 59 and 13,300 vpd on 135th St