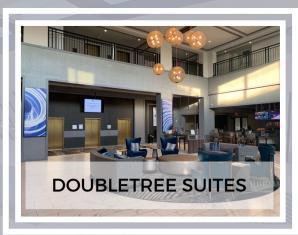

#### **DOUBLETREE SUITES**

 The Esplanade is connected to the hotel for convenient access to premium events and dining.