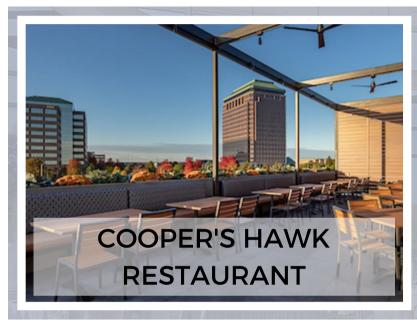

#### **RESTAURANTS**

- Cooper's Hawk
- Capri Italian Restaurant
- Starbucks
- Deli