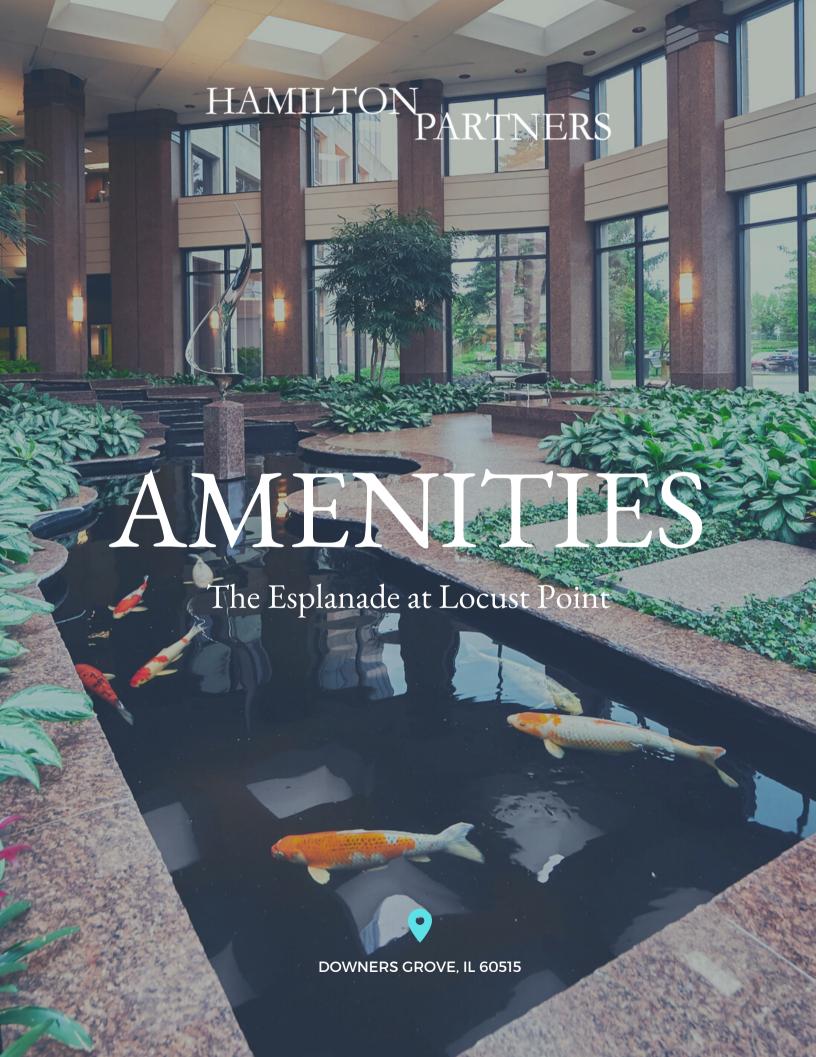

# **ABOUT US**



- 2M sq ft, 100-acre master-planned project with exceptional office space
- Easy access to I-88 and I-355
- Luxurious amenities cater to the business community
- Skywalk system connects all buildings for easy access
- Beautiful indoor & outdoor public spaces established as focal points
- Elegant design using granite, reflective glass, skylights, & rich interior detailing, including newly renovated elevator cabs
- Integrated buildings & meandering Esplanade walkway create a harmonious environment

### **OUR BEST AMENITIES**



#### **BRIGHT HORIZONS**

- Dynamic curriculum
- Convenience for parents
- Hands-on activities
- Small classes
- Age-specific playgrounds
- Educational programs
- Lending library



#### **DOUBLETREE SUITES**

 The Esplanade is connected to the hot