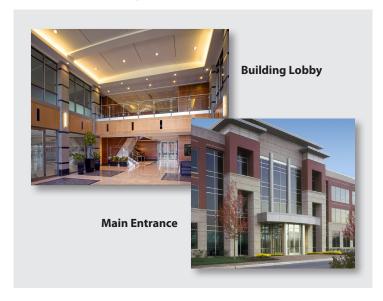

Lake Cook Road and Rt. 53. This development is designed to blend multi-story office buildings of 2 stories up to 7 stories nestled in a natural setting of over 25 acres of preserved wetlands, pedestrian trail systems and landscaped areas.

Deer Park Office Center is a 90 acre mixed-use campus which will ultimately include up to 900,000 SF of space. This development is part of the 230 acre master-planned Deer Park Triangle commercial business district which includes the Deer Park Town Center with over 350,000 SF of retail shops and restaurants. A regional office campus for Continental AG on approximately 70 acres is located immediately adjacent to the Deer Park Office Center. Additional sites are available for build-to-suits, either to lease or for sale.

### **Additional Property Views**





#### **Contact Information**

Mike Rolfs

Email

Phone: 847-459-5561 Fax: 847-459-8918 **Brian Lunt** 

Email

Phone: 847-459-2249
Fax: 847-459-8918