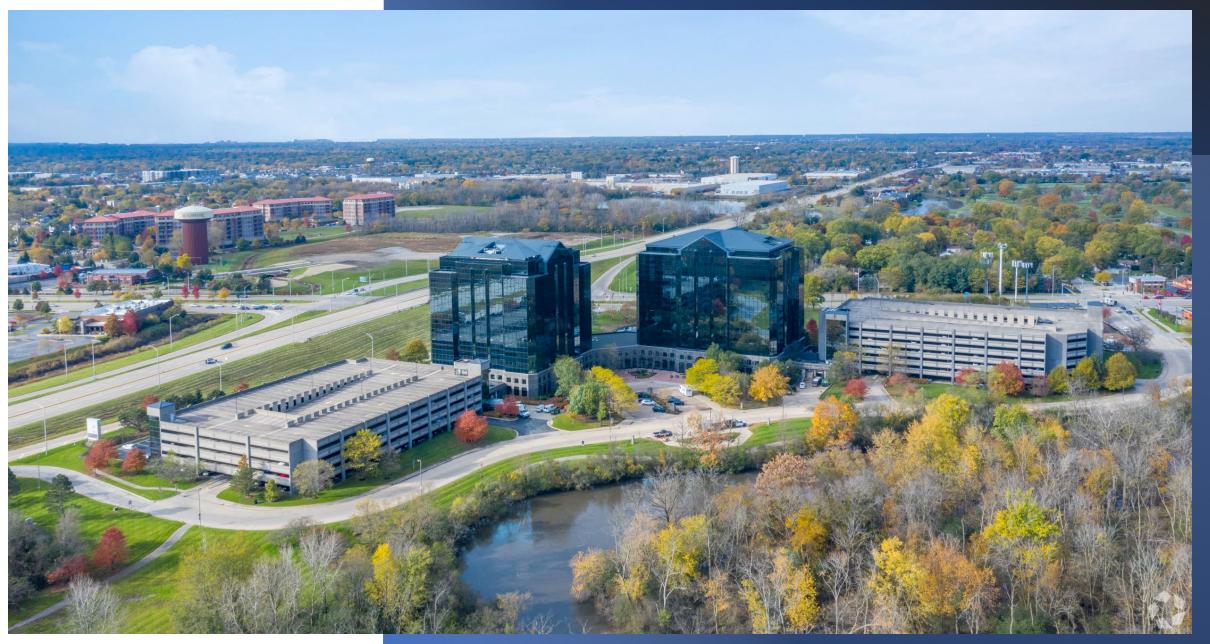

# RIVERWALK 2150 E. LAKE COOK BUFFALO GROVE IL

 Riverwalk is located at the intersection of Milwaukee Avenue, and Lake Cook Road and within minutes of the Tollway I-294 and US Route 53 - two of the most vital connections between the Northwest Suburbs and downtown Chicago. This development of 253,363 square feet offers unequaled views, office space and amenities for the business community. First-class hospitality and beautiful indoor and outdoor public spaces are well established. Amenities include The Riverwalk Fitness Center, Building Conference Room, Conference/Training Center seating 75, and the Riverwalk Sushi Deli. Riverwalk also provides direct bus connections to both the Deerfield Metra Station as well as the Buffalo Grove Metra Train Stations. The O'Hare International Airport is located just a short 30 minute from the building. Design at the Riverwalk property conveys sophistication through the use of granite, reflective glass, skylights, and rich interior detailing throughout. The outdoor patio, grounds and adjacent Forest Preserve River Trail provide a stunning backdrop for the development. Immediately adjacent to the office tower is a 5-level parking deck. There is easy building access at the lower level of the parking garage. Security Features include On-Site Security Guard Service and Key Card Building Access. Hamilton Partner's reputation for service and attention to tenant needs is unparalleled with the Engineering and Management Office located on site. Riverwalk has annually earned the prestigious Energy Star Award, proving that it performs better than 81 percent of similar buildings nationwide.