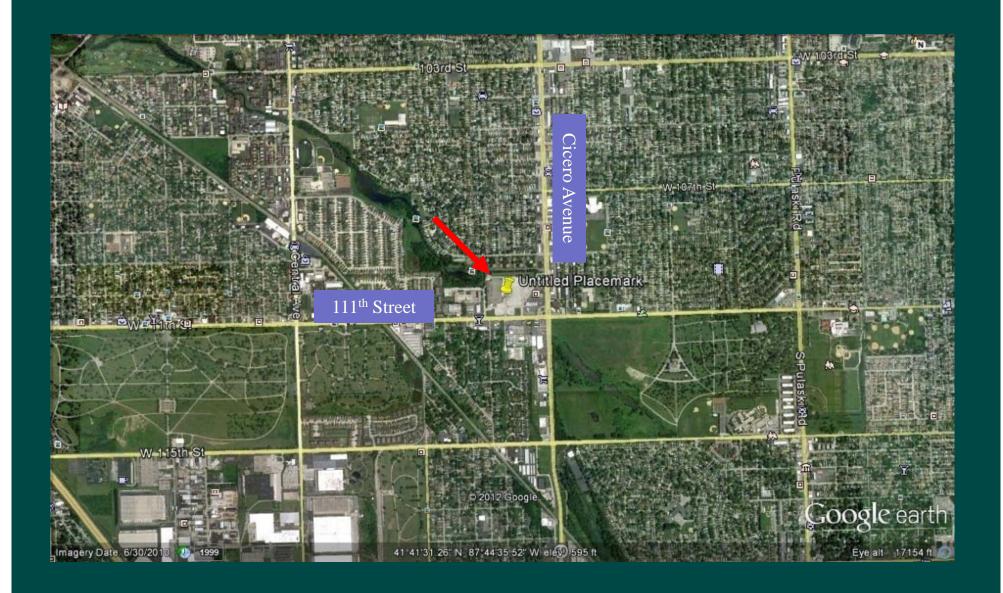

Traffic Counts - Cicero Ave. 47,100 cars 111<sup>th</sup> St. 29,800 cars

**CONTACT:** 

Paul Sheridan: 630-250-4888 or paulsheridan@hpre.com

a HAMILTON PARTNERS DEVELOPMENT