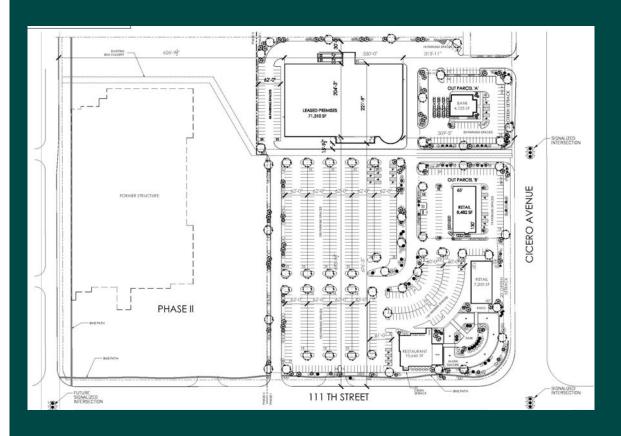

## Join Mariano's at Stony Creek Promenade in Oak Lawn

Cicero Avenue & 111th Street

Oak Lawn – a Top 20 Community in Chicagoland Retail Sales 2007, 2008, 2009, 2010, 2011

\* Late 2014 Delivery\* Great Visibility and Access off Cicero & 111th \*