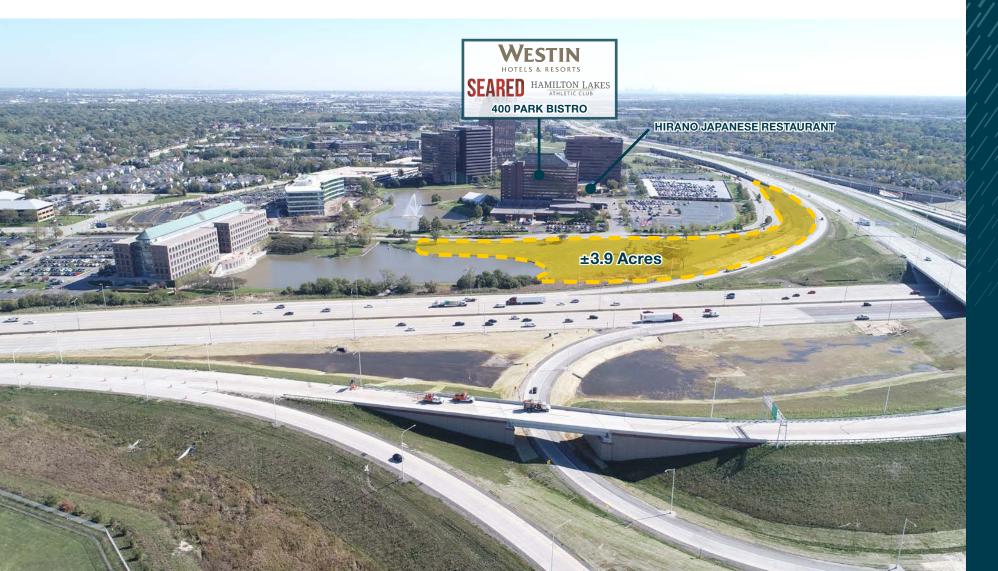

#### Availability

±3.9 Acres for Sale or Lease

#### Features

- Over 3.5 acres of land for development within the Hamilton Lakes Business Park
- Conveniently located at the intersection of Thorndale Avenue and I-290
- 3.5 million square feet of office space and over 3,200 employees

#### Business Park Employers

DuPage Medical Group