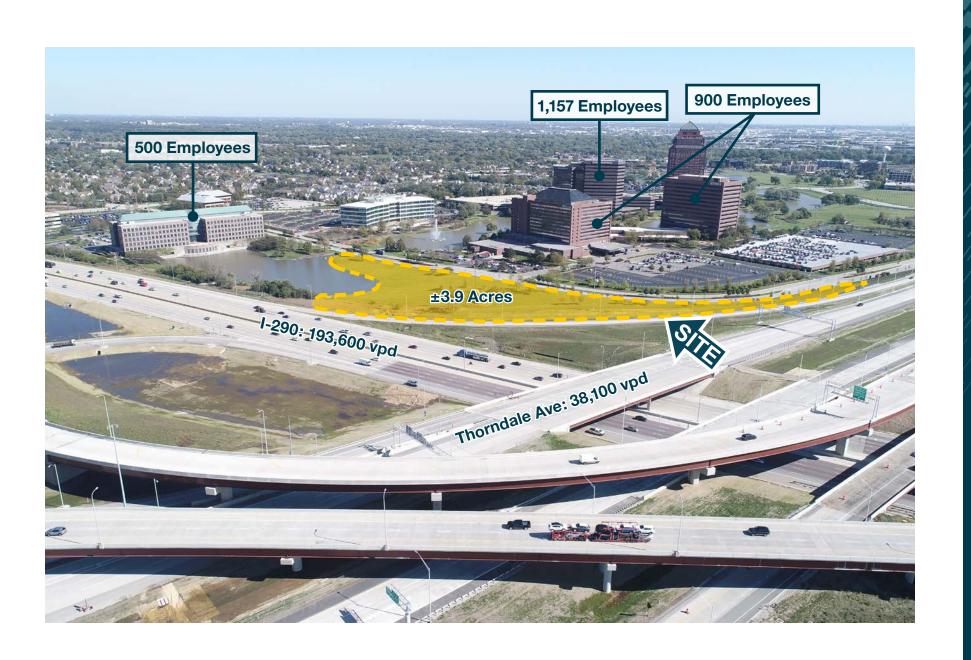

#### Availability

±3.9 Acres for Sale or Lease

#### Features

- Over 3.5 acres of land for development within the Hamilton Lakes Business Park
- Conveniently located at the intersection of Thorndale Avenue and I-290
- 3.5 million square feet of office space and over 3,200 employees

#### Business Park Employers

DuPage Medical Group