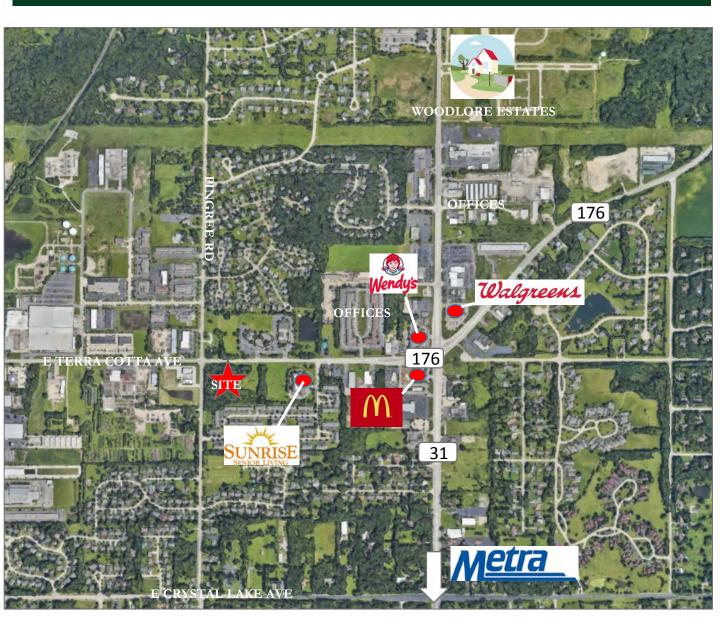

## 8.91 Acres Available

- Beautiful, well positioned land at traffic lit intersection
- Key site opportunity near Woodlore Estates. The newest community in Crystal Lake, consisting of 500 units of family, independent living, and townhomes.
- Less than 1 Mile Directly North of New Crystal Lake Metra Train Station
- 2 Miles from Prairie Ridge High School