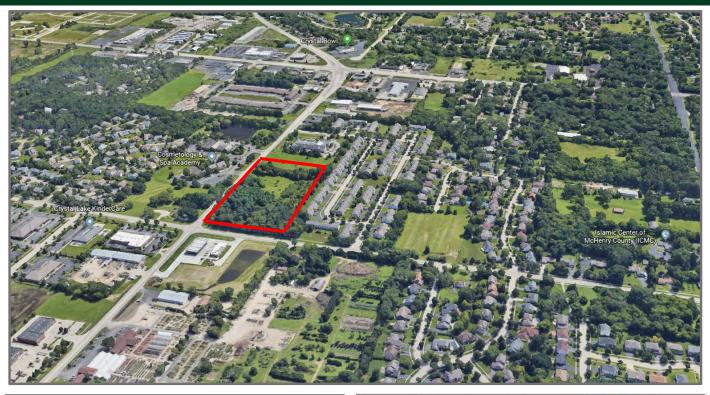

## 8.91 Acres Available

- Beautiful, well positioned land at traffic lit intersection
- Key site opportunity near Woodlore Estates. The newest community in Crystal Lake, consisting of 500 units of family, independent living, and townhomes.
- Less than 1 Mile Directly North of New Crystal Lake Metra Train Station
- 2 Miles from Prairie Ridge High School

### 8.91 Acres Available

AERIAL

Paul Sheridan plsherid@hpre.co 630-250-4888