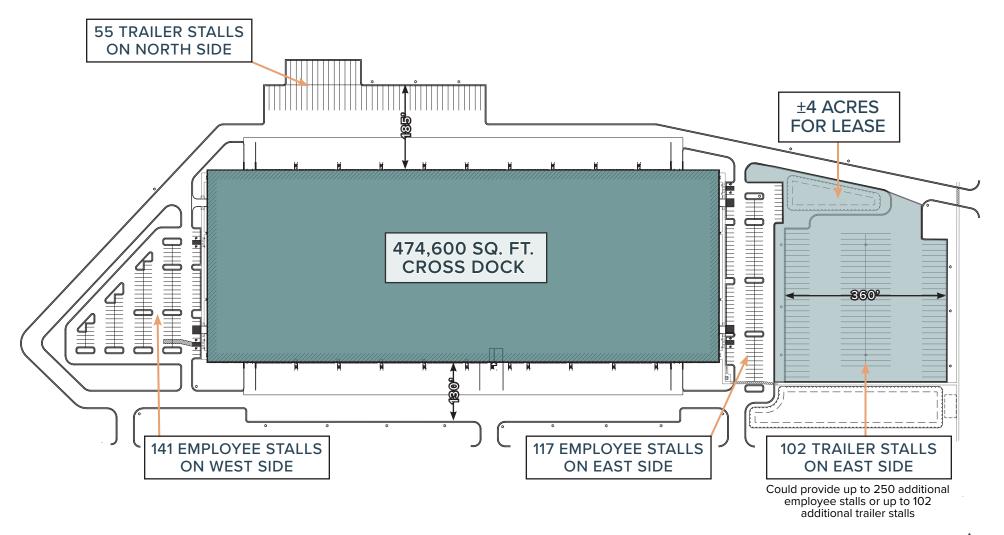

# **SITE PLAN**

\*Additional land is not included in building lease rate. Final acreage to be determined by a survey.

### 474,600 SQ. FT. CROSS DOCK

- + 474,600 sq. ft. available
- + Divisible to 118,650 sq. ft.
  - Two existing restrooms on south side
- + Clear height: 36'
- + Loading:
  - 113 dock high doors (9' x 10') (64 equipped with dock levelers)
  - 8 drive In doors (12' x 14')
- + Column spacing: 50' x 54' with speed bays on both sides
- + Truck court:
  - 185' on north side (includes trailer parking stalls)
  - 130' on south side
- + Concrete truck apron: 60'
- + Building depth: 420'
- + Employee parking: 258 stalls
- + Trailer parking: 157 stalls
- + Floor slab: 7"
- + Roof: TPO
- + Power: 3,000 amps, 480 volt, 3 phase
- + Lighting: To suit
- + Heat/HVAC: Gas forced heat in warehouse, HVAC in office areas
- + Concrete tilt construction
- + ESFR fire suppression