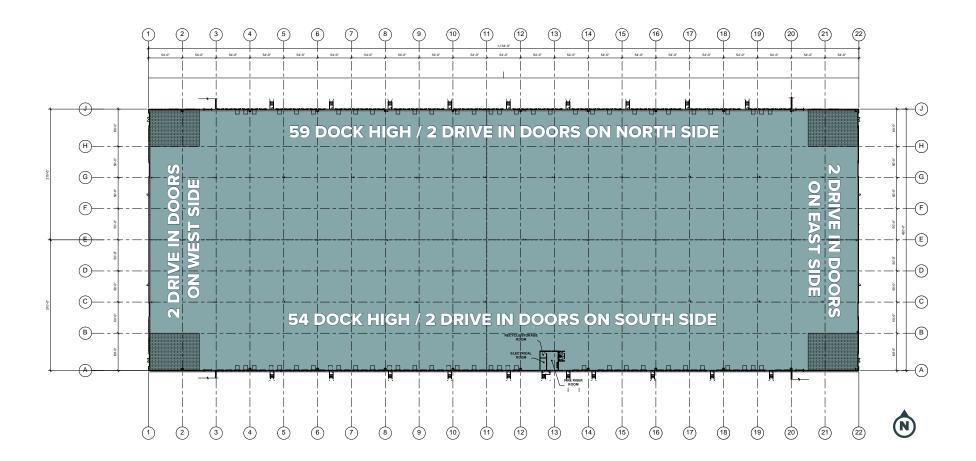

# FLOOR PLAN

### 474,600 SQ. FT. CROSS DOCK

- 113 Dock High Doors (9'x10') 64 Equipped with Dock Levelers
- 8 Drive in Doors (12'x14')