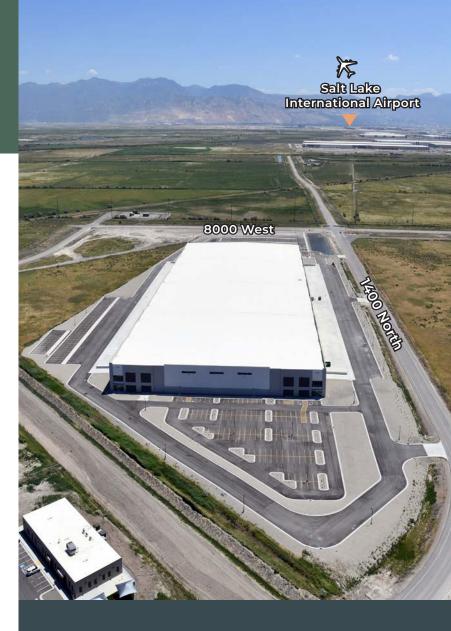

## LOCATION HIGHLIGHTS

THREE MINUTE DIRECT ACCESS TO I-80

2 WELL LOCATED IN THE AIRPORT SUB-MARKET

LESS THAN 15 MILES WEST OF DOWNTOWN SALT LAKE CITY

LESS THAN 10 MILES WEST OF SALT LAKE INTERNATIONAL AIRPORT