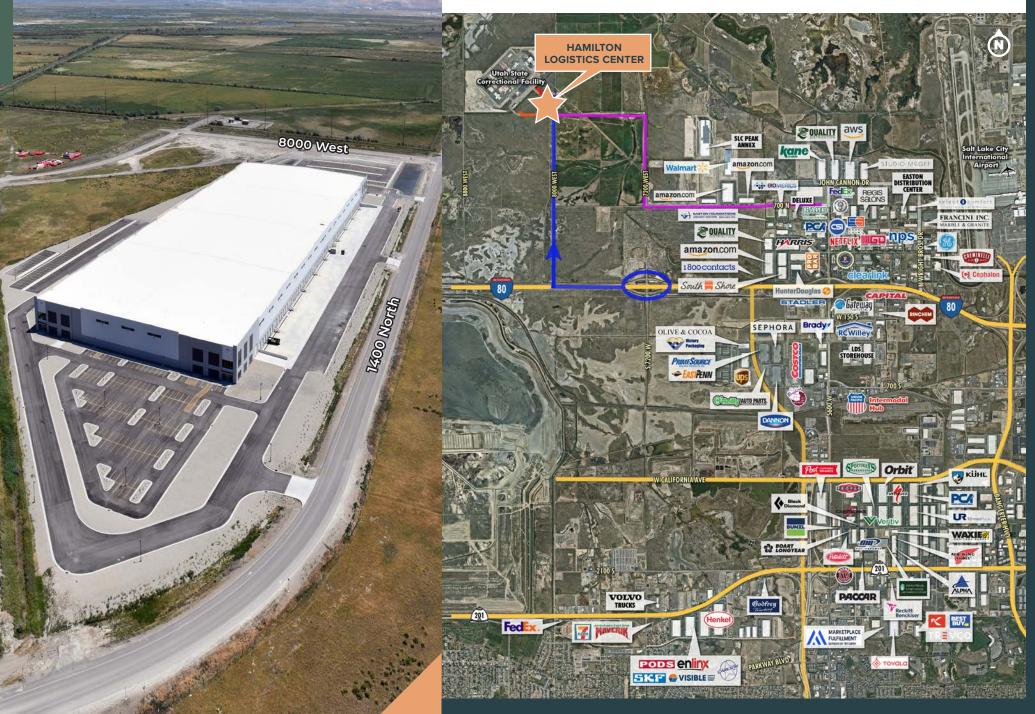

## LOCATION HIGHLIGHTS

THREE MINUTE DIRECT ACCESS TO I-80

2 WELL LOCATED IN THE AIRPORT SUB-MARKET

LESS THAN 15 MILES WEST OF DOWNTOWN SALT LAKE CITY

LESS THAN 10 MILES WEST OF SALT LAKE INTERNATIONAL AIRPORT

# **SITE PLAN**

\*Additional land is not included in building lease rate. Final acreage to be determined by a survey.