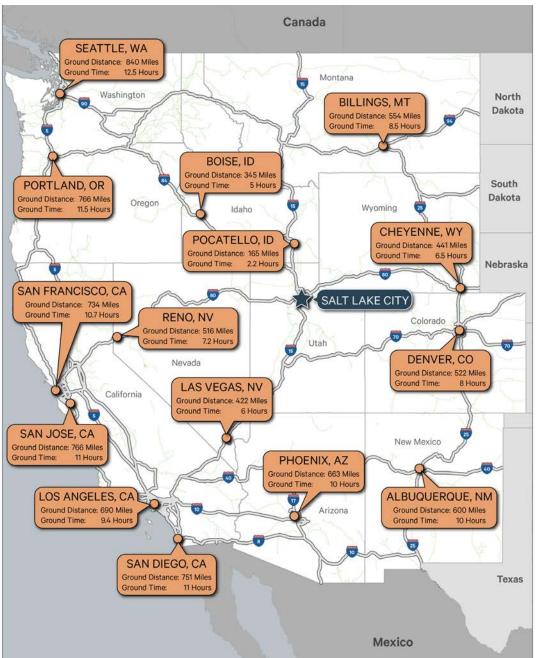

# **REGIONAL DRIVE TIMES**

| DESTINATION       | DISTANCE  |
|-------------------|-----------|
| Pocatello, ID     | 165 Miles |
| Boise, ID         | 345 Miles |
| Las Vegas, NV     | 422 Miles |
| Cheyenne, WY      | 441 Miles |
| Reno, NV          | 516 Miles |
| Denver, CO        | 522 Miles |
| Billings, MT      | 554 Miles |
| Albuquerque, NM   | 600 Miles |
| Phoenix, AZ       | 663 Miles |
| Los Angeles, CA   | 690 Miles |
| San Francisco, CA | 734 Miles |
| San Diego, CA     | 751 Miles |
| San Jose, CA      | 766 Miles |
| Portland, OR      | 766 Miles |
| Seattle, WA       | 840 Miles |